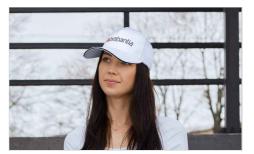

## **Mode Plus**

The Mode Plus is a fantastic 5-panel cap that's related to our Mode model. The brim of the Mode Plus is thicker than the standard Mode cap due to the three panels that make up the brim. The middle panel of the brim is a contrasting colour to the other two panels. Both Photo Printing and Embroidery branding methods are available to you, and we can help you decide on the best branding option for your own logo. The Mode Plus also features an adjustable sizing strap and it can be hand washed when required.